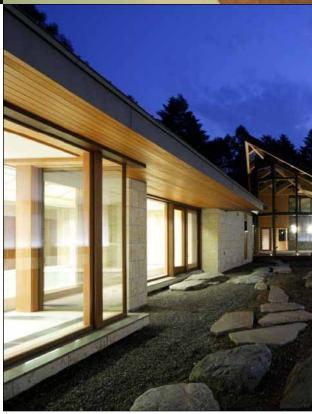

## Site: Company Retreat, Karuizawa, Japan

lpe, an extremely dense and durable exotic ironwood, is seamlessly integrated with clear Douglas Fir interiors. Known for its durability as well as its attractiveness, lpe is highly resistant to rot, mold, insect damage, and abrasion, thus making it the perfect wood for exterior applications.

This monumental project featured large, angled jambs, rake windows and a variety of interior doors. Unison worked closely with Japan's Daisho Corporation to maintain the rigorous quality standards inherent in dealing with overseas installation. The scale and complexity of this international project emphasizes Unison's custom production and global business capabilities.