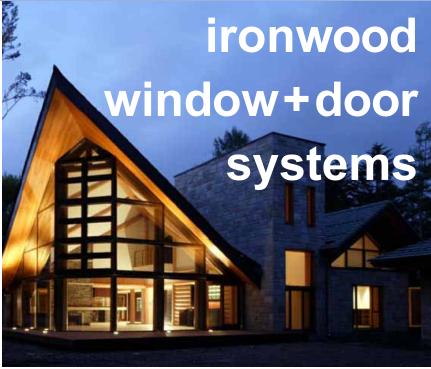

## Site: Company Retreat, Karuizawa, Japan

lpe, an extremely dense and durable exotic ironwood, is seamlessly integrated with clear Douglas Fir interiors. Known for its durability as well as its attractiveness, lpe is highly resistant to rot, mold, insect damage, and abrasion, thus making it the perfect wood for exterior applications.

This monumental project featured large, angled jambs, rake windows and a variety of interior doors. Unison worked closely with Japan's Daisho Corporation to maintain the rigorous quality standards inherent in dealing with overseas installation. The scale and complexity of this international project emphasizes Unison's custom production and global business capabilities.