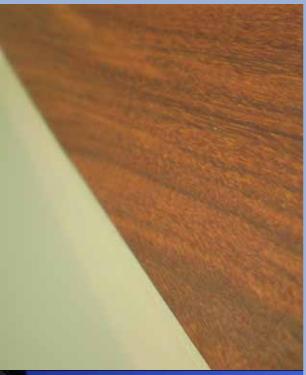

## Site: Company Retreat, Karuizawa, Japan

lpe, an extremely dense and durable exotic ironwood, is seamlessly integrated with clear Douglas Fir interiors. Known for its durability as well as its attractiveness, lpe is highly resistant to rot, mold, insect damage, and abrasion, thus making it the perfect wood for exterior applications.