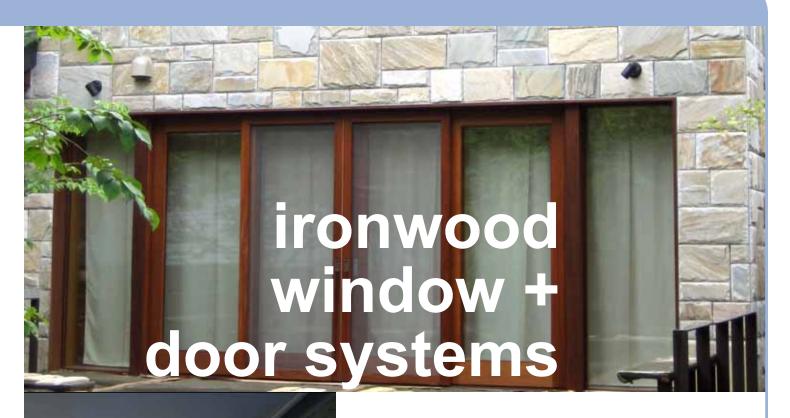

## **Technical Challenge:**

- Provide a long-lasting wood windows system requiring minimal maintenance and upkeep
- Combine the exterior durability of a Brazilian Ironwood with the natural beauty of clear British Columbian Douglas Fir
- Overcome the technical challenges involved in bonding extremely dense, high-resin ironwood to a wood substrate; control tension and bond integrity of components exposed to exterior environments

## **Custom Solution:**

- Worked with the Wood Science Department at the University of British Columbia, and Germany's Rosenheim Wood Technology Department on a research and development project establishing ways to successfully laminate high-resin ironwoods onto softwood components
- Worked closely with Japanese Customers to maintain exacting quality standards, from material selection. through production to shipping delivery abroad